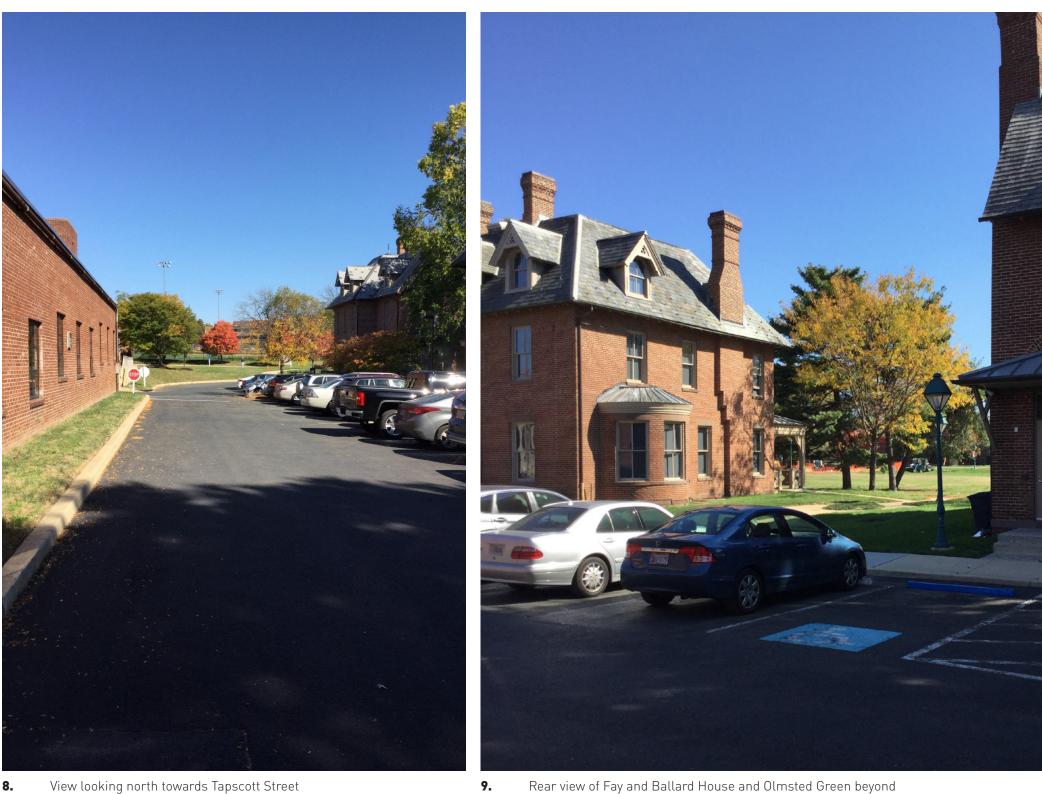

8. View looking north towards Tapscott Street

Rear view of Fay and Ballard House and Olmsted Green beyond

| Α. | Chapel Hall           |
|----|-----------------------|
| В. | College Hall          |
| C. | House 1               |
| D. | Ballard House         |
| Ε. | Fay House             |
| F. | Denison House         |
| G. | Peikoff Alumni House  |
| Н. | Olmsted Green         |
| I. | 6th St Parking Garage |
| J. | Appleby Building      |