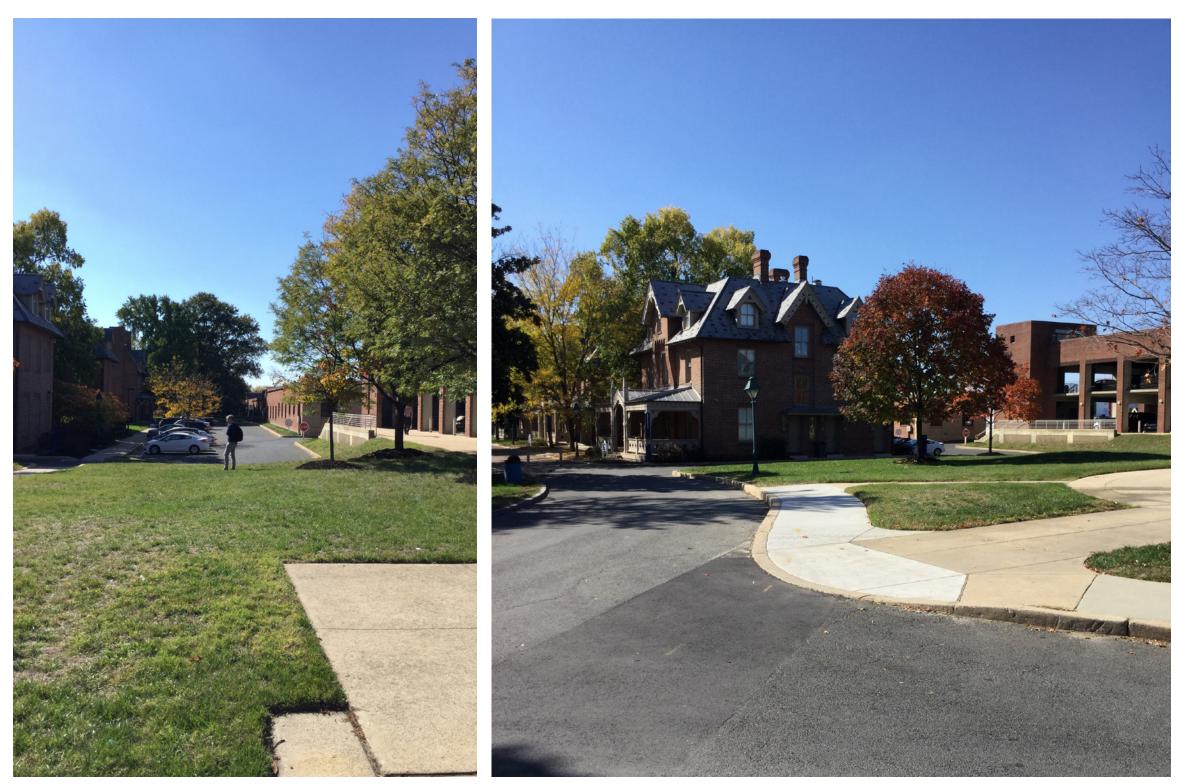

View looking towards Olmsted Green and Gallaudet's Clock Tower 6.

7. View looking south towards House 1 Gardens

| А.<br>В. | Chapel Hall<br>College Hall |
|----------|-----------------------------|
| C.       | House 1                     |
| D.       | Ballard House               |
| Ε.       | Fay House                   |
| F.       | Denison House               |
| G.       | Peikoff Alumni House        |
| Н.       | Olmsted Green               |
| I.       | 6th St Parking Garage       |
| J.       | Appleby Building            |